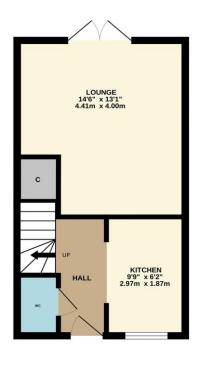

If purchasing less than 100% you must not earn in excess 80k per annum, whilst the rent/building insurance and management fees are currently £343.54PCM – none of which apply at a 100% purchase.

GROUND FLOOR 317 sq.ft. (29.5 sq.m.) approx. 1ST FLOOR 335 sq.ft. (31.2 sq.m.) approx.

TOTAL FLOOR AREA: 653 sq.ft. (60.7 sq.m.) approx.

Whist every attempt has been made to ensure the accuracy of the flooright contained here, measurement of doors, verdows, rooms and any other items are approximate and no responsibility is taken for any error orisoston or mass statement. The pain is not elizatively prospective only and should be used as such by any prospective purchaser. The services, systems and applicances allowed any and to been fested and no guarant with the prospective purchaser. The services, systems and applicances are some and the services are some and the ser