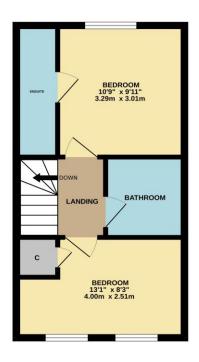

£46,250

25% Share Available (or 100% outright at £185,000) Stylish throughout, and 'Turn-Key' ready, this impressive property provides a fantastic purchase opportunity, and certainly merits early inspection. Located within the desirable 'Morley Carr' development of Yarm, ideal for local schooling and amenities, whilst enjoying a pleasant enclosed rear garden, and off-road parking to the front, within this attractive cul-de-sac position. Briefly, the impressive accommodation comprises an entrance hall, cloakroom/WC, superb fitted kitchen, and generous lounge/diner to the ground floor. The first floor bringing two double bedrooms, one with en-suite, separate modern bathroom.

If purchasing less than 100% you must not earn in excess 80k per annum, whilst the rent/building insurance and management fees are currently £343.54PCM – none of which apply at a 100% purchase.

GROUND FLOOR 317 sq.ft. (29.5 sq.m.) approx. 1ST FLOOR 335 sq.ft. (31.2 sq.m.) approx.

TOTAL FLOOR AREA: 653 sq.ft. (60.7 sq.m.) approx.

Whist every attempt has been made to ensure the accuracy of the flooright contained here, measurement of doors, verdows, rooms and any other items are approximate and no responsibility is taken for any error orisoston or mass statement. The pain is not elizatively prospective only and should be used as such by any prospective purchaser. The services, systems and applicances allowed any and to been fested and no guarant with the prospective purchaser. The services, systems and applicances are some and the services are some and the ser